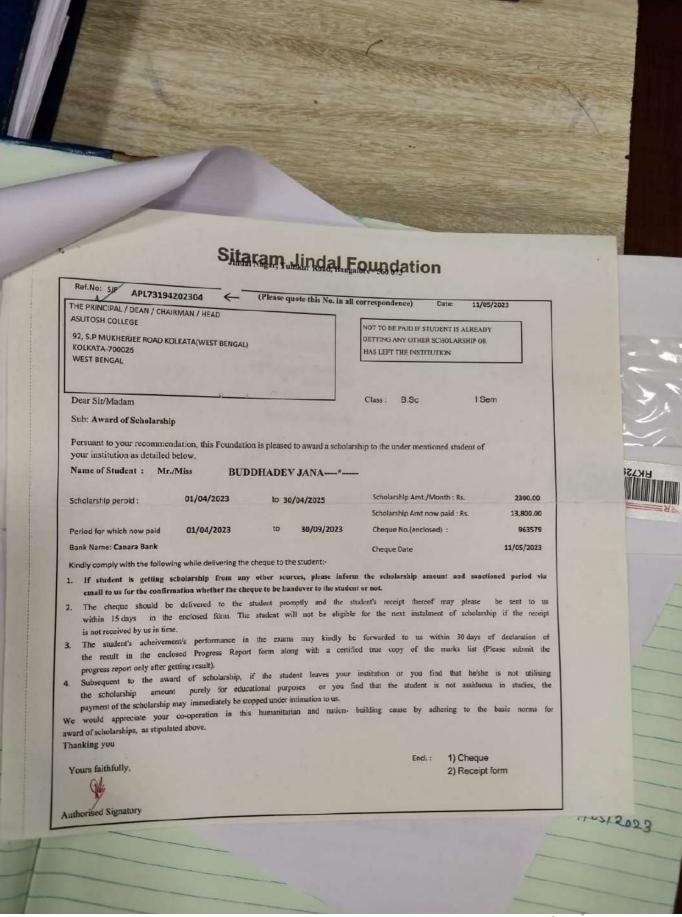

ndly be forwarded to us within 30 days of declaration of the result in the enclosed Progress Report form along with a certified true copy of the marks list (Please submit the progress report only after getting result).
- 4. Subsequent to the award of scholarship, if the student leaves your institution or you find that he'she is not utilising the scholarship amount purely for educational purposes or you find that the student is not assiduous in studies, the payment of the scholarship may immediately be stopped under intimation to us.

We would appreciate your co-operation in this humanitarian and nation-building cause by adhering to the basic norms for award of scholarships, as stipulated above.

Thanking you

Yours faithfully,

End.: 1) Cheque

2) Receipt form

Authorised Signatory

















# HDFC Bank Parivartan's ECS Scholarship for Undergraduation Programme (Merit-cum-Need Based) 2022-23

Dear Anay Das,

S/D of Asha Das

Reference: 6152748B4S22814

Congratulations! We are pleased to announce that you are provisionally selected for HDFC Bank Parivartan's ECS Scholarship for Undergraduation Programme (Merit-cum-Need Based) 2022-23.

Subject to submission of the required documents and consent for undertaking/publicity authorization, a maximum scholarship amount mentioned below as per your present class will be awarded to help you complete your education successfully.

For diploma courses - INR 20,000  $\mid$  For general UG courses - INR 30,000  $\mid$  For professional UG courses - INR 50,000

As mandatory next steps towards receiving this scholarship, you need to