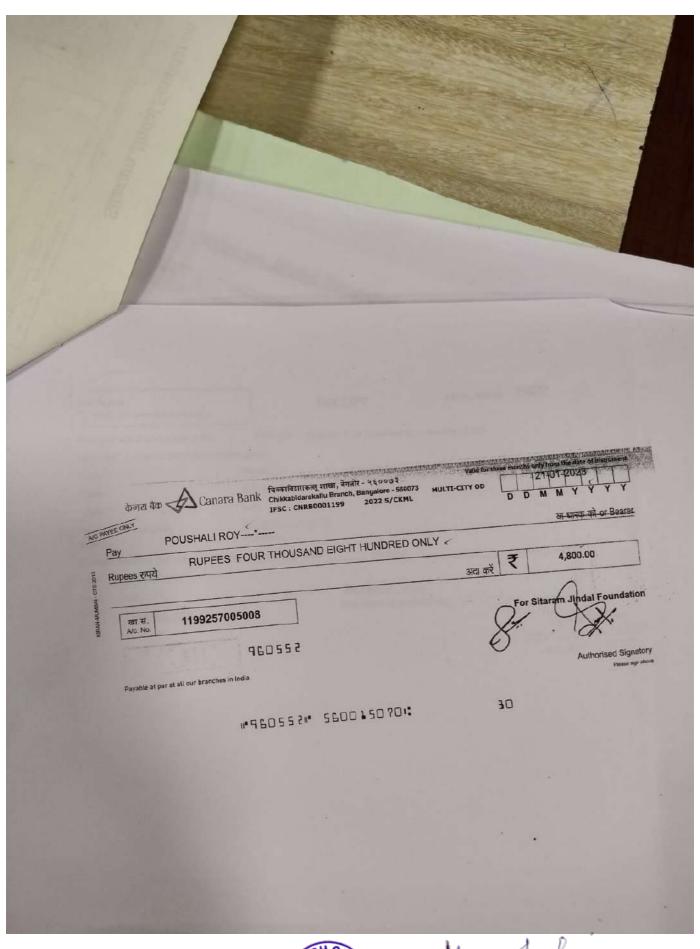

y kindly be forwarded to us within 30 days of declaration of the result in the enclosed Progress Report form along with a certified true copy of the marks list (Please submit the progress report only after getting result).
- 4. Subsequent to the award of scholarship, if the student leaves your institution or you find that he'she is not utilising the scholarship amount purely for educational purposes or you find that the student is not assiduous in studies, the payment of the scholarship may immediately be stopped under intimation to us.

We would appreciate your co-operation in this humanitarian and nation-building cause by adhering to the basic norms for award of scholarships, as stipulated above.

Thanking you

Yours faithfully,

End.: 1) Cheque

2) Receipt form

Authorised Signatory

















# HDFC Bank Parivartan's ECS Scholarship for Undergraduation Programme (Merit-cum-Need Based) 2022-23

Dear Anay Das,

S/D of Asha Das

Reference: 6152748B4S22814

Congratulations! We are pleased to announce that you are provisionally selected for HDFC Bank Parivartan's ECS Scholarship for Undergraduation Programme (Merit-cum-Need Based) 2022-23.

Subject to submission of the required documents and consent for undertaking/publicity authorization, a maximum scholarship amount mentioned below as per your present class will be awarded to help you complete your education successfully.

For diploma courses - INR 20,000  $\mid$  For general UG courses - INR 30,000  $\mid$  For professional UG courses - INR 50,000

As mandatory next steps towards receiving this scholarship, you need