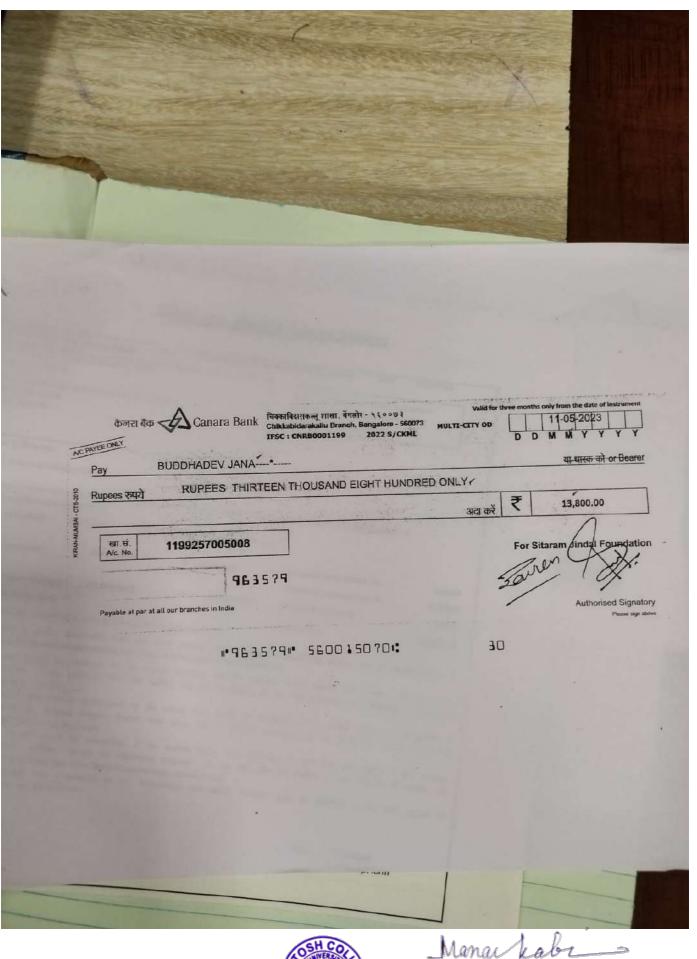

be forwarded to us within 30 days of declaration of the result in the enclosed Progress Report form along with a certified true copy of the marks list (Please submit the progress report only after getting result).
- 4. Subsequent to the award of scholarship, if the student leaves your institution or you find that he'she is not utilising the scholarship amount purely for educational purposes or you find that the student is not assiduous in studies, the payment of the scholarship may immediately be stopped under intimation to us.

We would appreciate your co-operation in this humanitarian and nation-building cause by adhering to the basic norms for award of scholarships, as stipulated above.

Thanking you

Yours faithfully,

End.: 1) Cheque

2) Receipt form

Authorised Signatory

















# HDFC Bank Parivartan's ECS Scholarship for Undergraduation Programme (Merit-cum-Need Based) 2022-23

Dear Anay Das,

S/D of Asha Das

Reference: 6152748B4S22814

Congratulations! We are pleased to announce that you are provisionally selected for HDFC Bank Parivartan's ECS Scholarship for Undergraduation Programme (Merit-cum-Need Based) 2022-23.

Subject to submission of the required documents and consent for undertaking/publicity authorization, a maximum scholarship amount mentioned below as per your present class will be awarded to help you complete your education successfully.

For diploma courses - INR 20,000  $\mid$  For general UG courses - INR 30,000  $\mid$  For professional UG courses - INR 50,000

As mandatory next steps towards receiving this scholarship, you need to comp